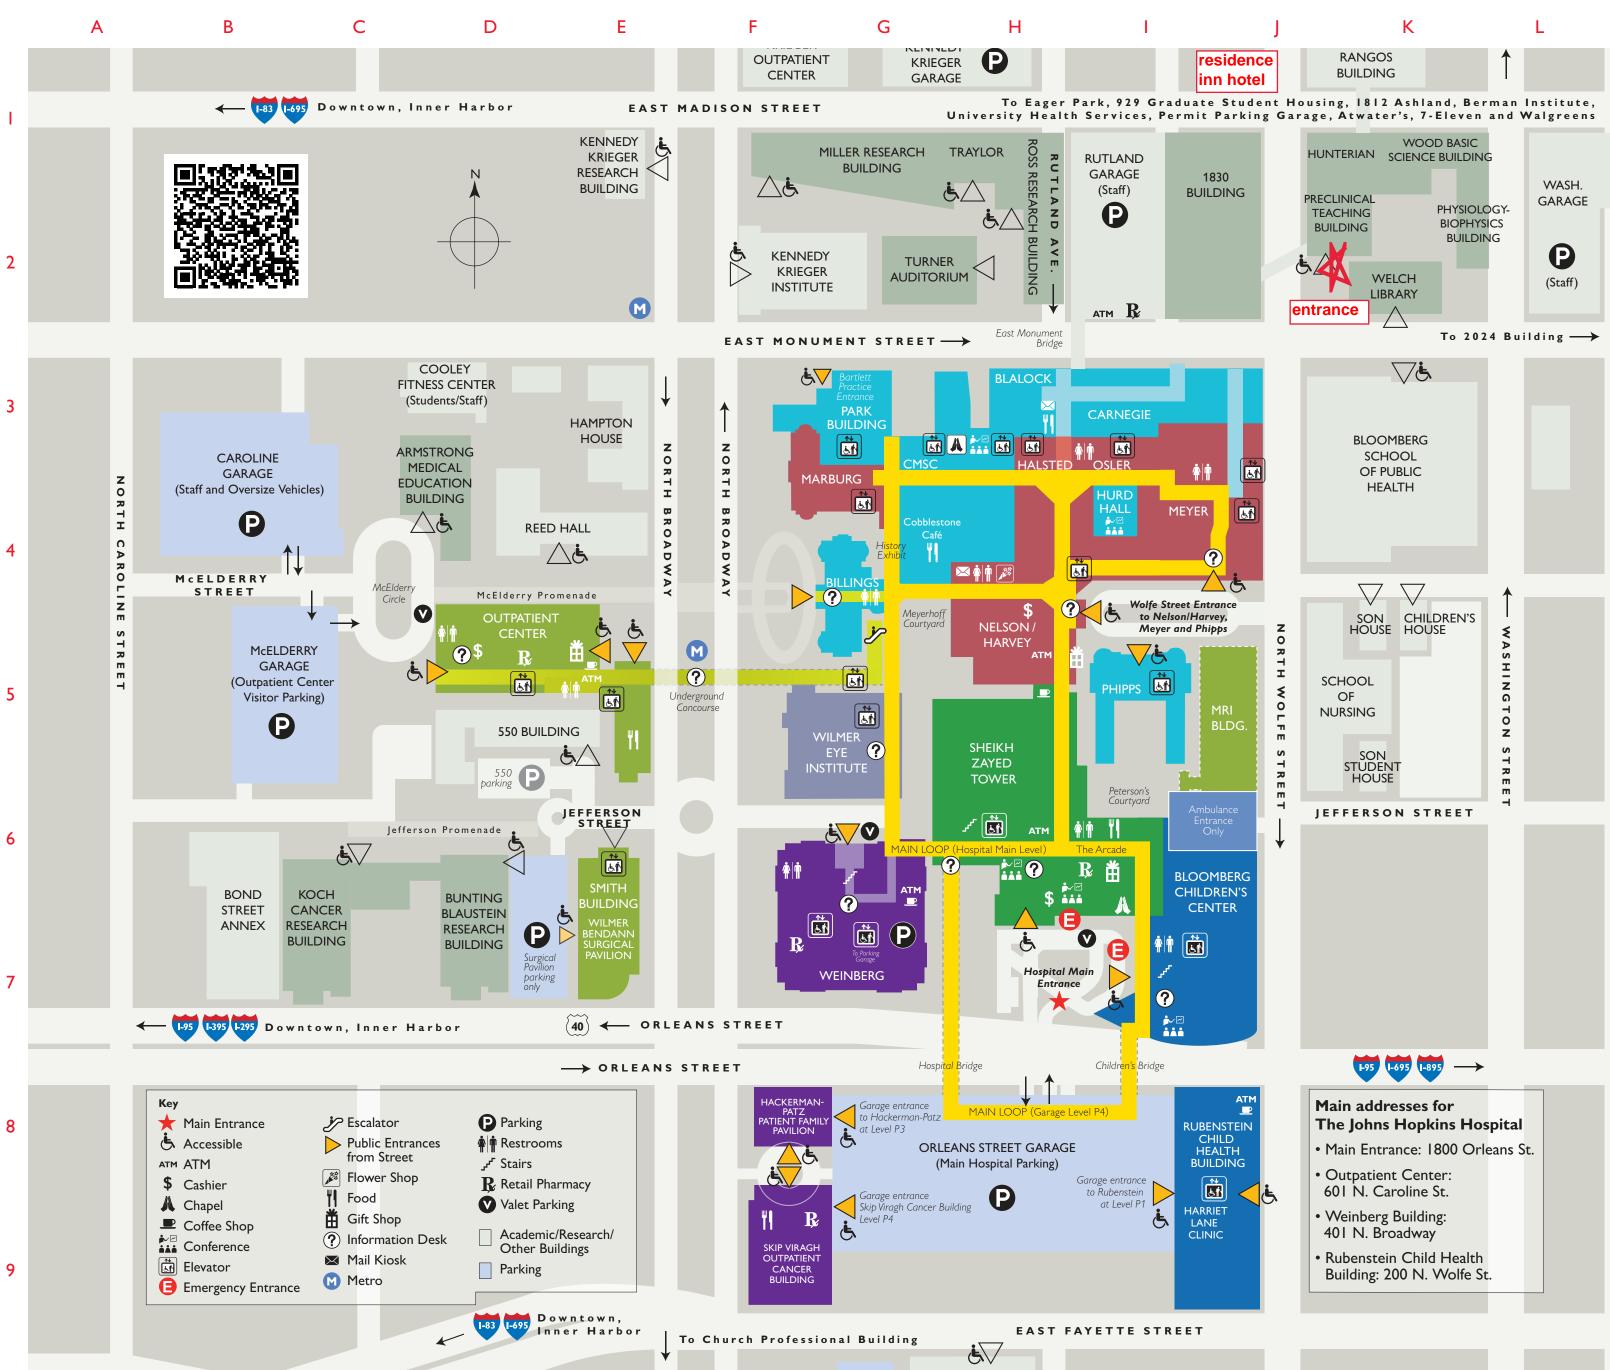

## Johns Hopkins Medical Campus

The Johns Hopkins Hospital Main Entrance located at 1800 Orleans Street

## The Johns Hopkins Hospital Buildings

| Main Entrance                                          | <b>7</b> H |
|--------------------------------------------------------|------------|
| Blalock                                                | 3H         |
| Bloomberg Children's Center                            | 61         |
| Carnegie                                               | 31         |
| Emergency Entrance (Adult/Pediatrics)                  | 61         |
| Halsted                                                | <b>3H</b>  |
| Marburg – Brady Urological Institute                   | 3 <b>G</b> |
| Meyer – Psychiatry and Rehab                           | 3J         |
| MRI                                                    | 5J         |
| Nelson/Harvey Building                                 | 4H         |
| Osler                                                  | 31         |
| Outpatient Center (JHOC)                               | 4D         |
| Park Building                                          | 3 <b>G</b> |
| Rubenstein Child Health                                |            |
| Sheikh Zayed Tower                                     | 5H         |
| Skip Viragh Outpatient Cancer Center                   | 9F         |
| Weinberg – Kimmel Cancer Center                        |            |
| Wilmer Eye Institute                                   |            |
| Smith – Wilmer: Bendann Surgical Pavilion              |            |
|                                                        |            |
| Patient and Visitor Parking                            |            |
| McElderry Garage – Outpatient Center                   |            |
| Orleans Street Garage – Main Hospital                  |            |
| Weinberg – Kimmel Cancer Center                        | 6G         |
| Academic/Research/Other Buildings                      |            |
| 550 Building                                           | 5D         |
| 1830 Building                                          |            |
| Armstrong Medical Education Building                   | -          |
| 5                                                      |            |
| Billings Administration                                |            |
| Bloomberg School of Public Health<br>Bond Street Annex |            |
|                                                        | 0D         |
| Bunting+Blaustein Research –<br>Kimmel Cancer Center   | 6D         |
| Children's House                                       |            |
| Church Professional Building                           |            |
| (not indicated on map, south of campus)                |            |
| Cooley Fitness Center (Students/Staff)                 | 3C         |
| Hackerman–Patz Patient Family Pavilion                 |            |
| Hampton House                                          |            |
| Hunterian                                              |            |
| Kennedy Krieger Institute                              | -          |
| Koch Cancer Research II                                |            |
| Miller Research                                        |            |
| Phipps                                                 |            |
| Physiology–Biophysics                                  |            |
| Preclinical Teaching PCTB                              |            |
| Reed Hall                                              | -          |
| Ross Research                                          |            |
| School of Nursing House                                |            |
| School of Nursing                                      |            |
| School of Nursing Student House                        | -          |
| -                                                      |            |
| Traylor Building<br>Turner Auditorium                  |            |
|                                                        |            |
| Welch Medical Library<br>Wolf Street Entrance          |            |
|                                                        |            |
| Wood Basic Science                                     |            |
| Woods Research (Wilmer)                                |            |