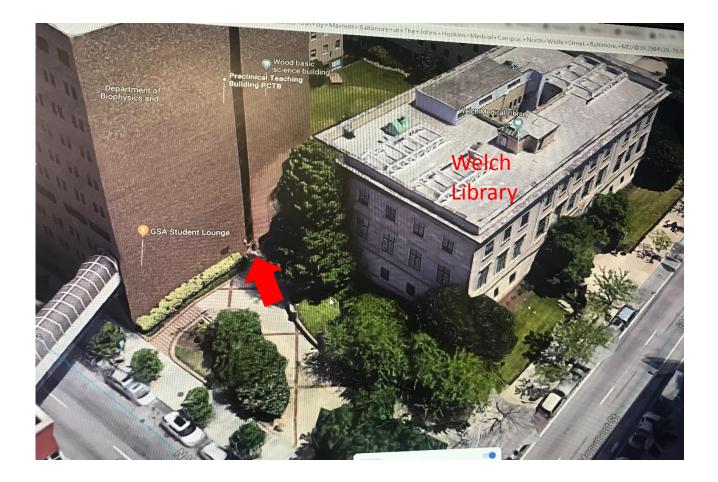

## The Johns Hopkins Hospital Buildings

| Main Entrance                                          | <b>7</b> H |
|--------------------------------------------------------|------------|
| Blalock                                                | 3H         |
| Bloomberg Children's Center                            | 61         |
| Carnegie                                               | 31         |
| Emergency Entrance (Adult/Pediatrics)                  | 61         |
| Halsted                                                | <b>3H</b>  |
| Marburg – Brady Urological Institute                   | 3 <b>G</b> |
| Meyer – Psychiatry and Rehab                           | 3J         |
| MRI                                                    | 5J         |
| Nelson/Harvey Building                                 | 4H         |
| Osler                                                  | 31         |
| Outpatient Center (JHOC)                               | 4D         |
| Park Building                                          | 3 <b>G</b> |
| Rubenstein Child Health                                |            |
| Sheikh Zayed Tower                                     | 5H         |
| Skip Viragh Outpatient Cancer Center                   | 9F         |
| Weinberg – Kimmel Cancer Center                        |            |
| Wilmer Eye Institute                                   |            |
| Smith – Wilmer: Bendann Surgical Pavilion              |            |
|                                                        |            |
| Patient and Visitor Parking                            |            |
| McElderry Garage – Outpatient Center                   |            |
| Orleans Street Garage – Main Hospital                  |            |
| Weinberg – Kimmel Cancer Center                        | 6G         |
| Academic/Research/Other Buildings                      |            |
| 550 Building                                           | 5D         |
| 1830 Building                                          |            |
| Armstrong Medical Education Building                   | -          |
| 5                                                      |            |
| Billings Administration                                |            |
| Bloomberg School of Public Health<br>Bond Street Annex |            |
|                                                        | 0D         |
| Bunting+Blaustein Research –<br>Kimmel Cancer Center   | 6D         |
| Children's House                                       |            |
| Church Professional Building                           |            |
| (not indicated on map, south of campus)                |            |
| Cooley Fitness Center (Students/Staff)                 | 3C         |
| Hackerman–Patz Patient Family Pavilion                 |            |
| Hampton House                                          |            |
| Hunterian                                              |            |
| Kennedy Krieger Institute                              | -          |
| Koch Cancer Research II                                |            |
| Miller Research                                        |            |
| Phipps                                                 |            |
| Physiology–Biophysics                                  |            |
| Preclinical Teaching PCTB                              |            |
| Reed Hall                                              | -          |
| Ross Research                                          |            |
| School of Nursing House                                |            |
| School of Nursing                                      |            |
| School of Nursing Student House                        | -          |
| -                                                      |            |
| Traylor Building<br>Turner Auditorium                  |            |
|                                                        |            |
| Welch Medical Library<br>Wolf Street Entrance          |            |
|                                                        |            |
| Wood Basic Science                                     |            |
| Woods Research (Wilmer)                                |            |