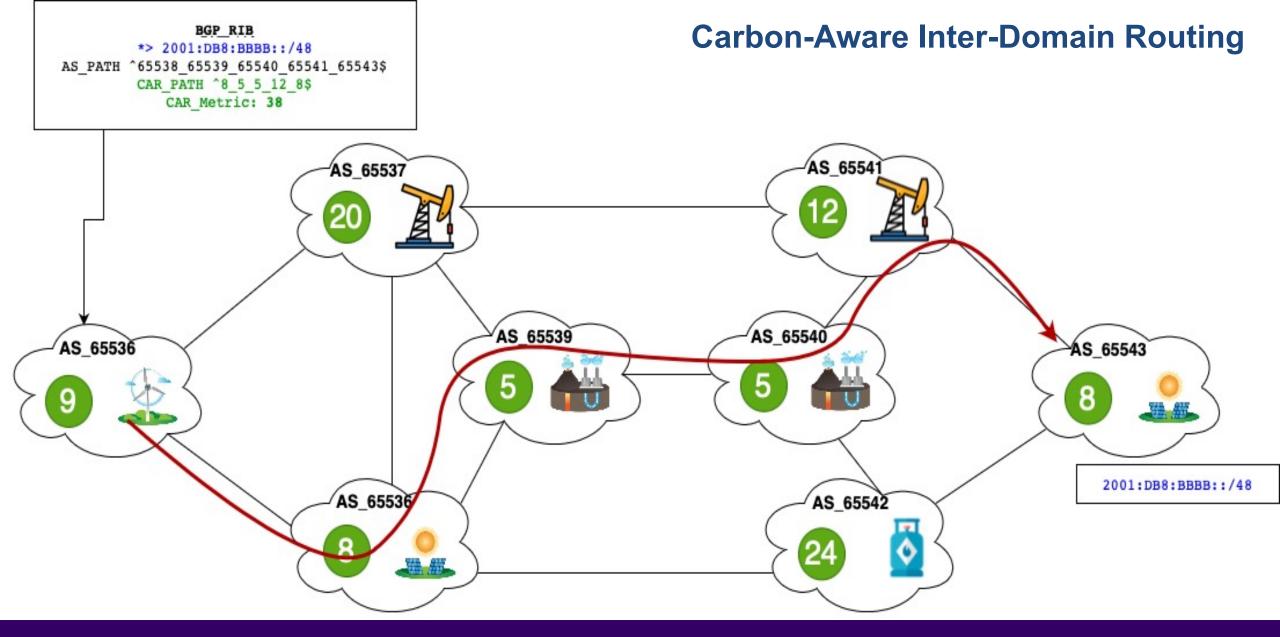

## Inter-domain is NOT Intra-domain

| Requirements              | Intra-Domain               | Inter-Domain    |
|---------------------------|----------------------------|-----------------|
| Control of infrastructure | Yes                        | No              |
| Topology structure        | Dense                      | Partial         |
| Routing metric            | IGP Cost                   | BGP Policies    |
| Carbon reduction goal     | Lower emissions            | Lower footprint |
| CAR controls              | Shutdown links and devices | Path selection  |