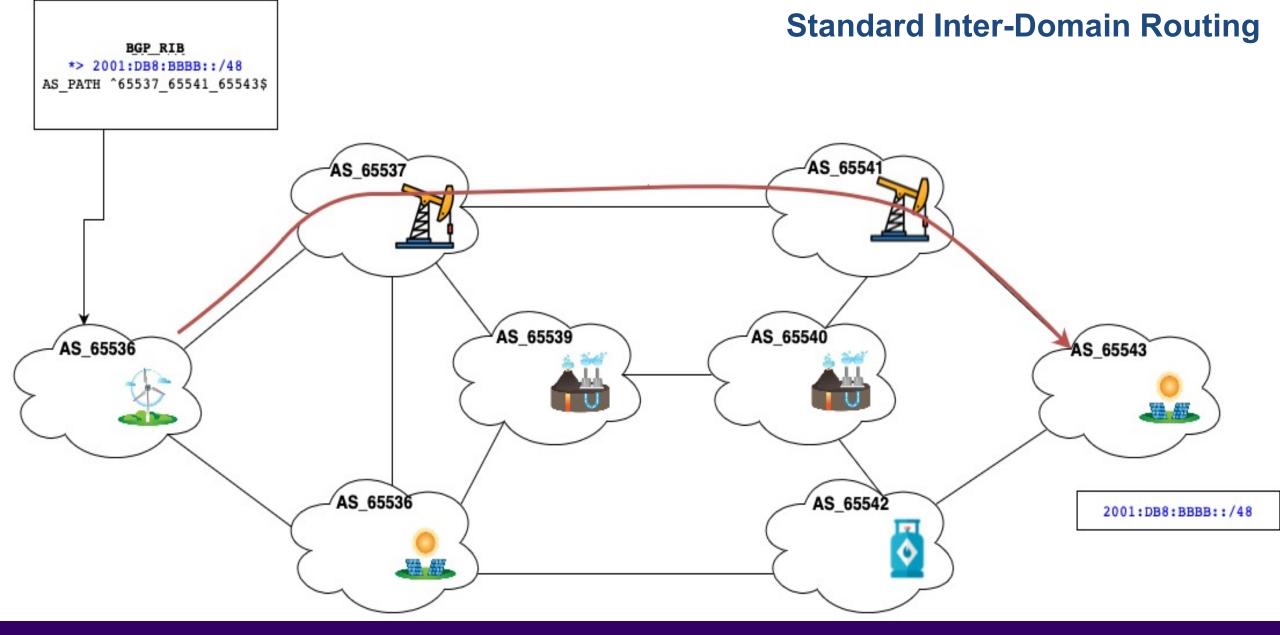

## Inter-domain is NOT Intra-domain

| Requirements              | Intra-Domain               | Inter-Domain    |
|---------------------------|----------------------------|-----------------|
| Control of infrastructure | Yes                        | No              |
| Topology structure        | Dense                      | Partial         |
| Routing metric            | IGP Cost                   | BGP Policies    |
| Carbon reduction goal     | Lower emissions            | Lower footprint |
| CAR controls              | Shutdown links and devices | Path selection  |